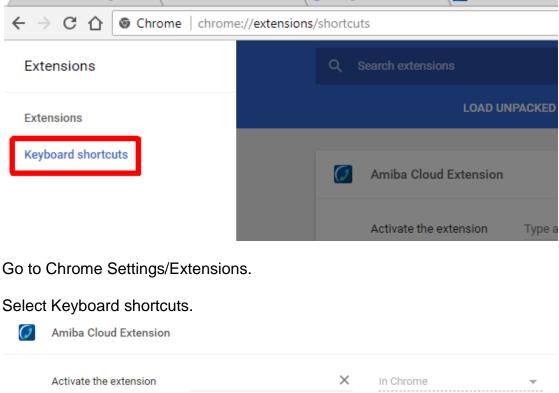

#### **Chrome Extension and click-to-dial**

The easiest way to open your portal to the Unified Communications platform is with a Chrome browser. Simply add the 'Amiba Cloud extension' to your Chrome browser under the settings icon at the top right of the page Settings/More Tools/Extensions. Search for 'Amiba Cloud extension' and add it.

Set the Chrome short cut as follows.

|   | Amiba Cloud Extension                   |                      |   |           |   |
|---|-----------------------------------------|----------------------|---|-----------|---|
|   | Activate the extension                  | extension            |   | In Chrome | Ŧ |
| _ | To receive an incoming call             | Media Next Track     | × | Global    | • |
| Γ | To dial a number from your<br>clipboard | Ctrl + Shift + D     | × | Global    | • |
|   | To open your User-Portal                | Media Stop           | × | Global    | • |
|   | To reject an incoming call              | Media Previous Track | × | Global    | - |