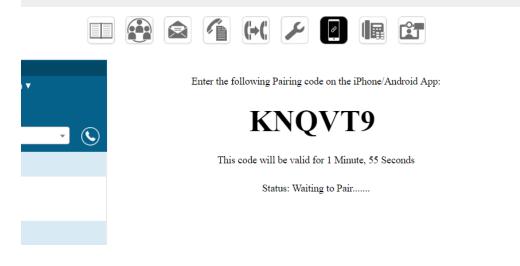

#### **Pair Smartphone App**

Clicking on Pair Smartphone app allows you to register your iPhone or Android softphone app with the PBX, by entering the generated code, within two minutes.