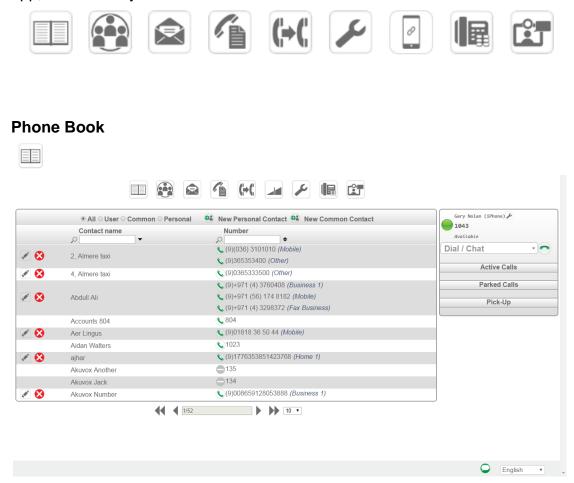

Here you can click to dial from your contact list, from the company directory (common) or from the internal users' list. You can or add or edit contacts or search by typing a name or number in the search box: